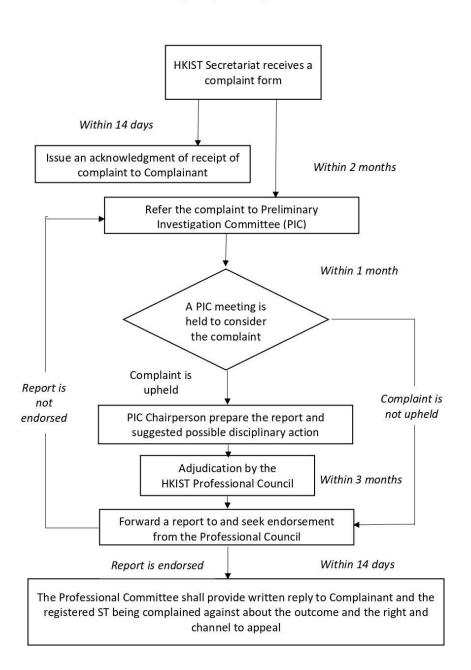

- 7.1.7.4 Reconsideration of a decision,
- 7.1.7.5 Amending or retracting documentation (e.g. publications, media statements, web pages),
- 7.1.7.6 An offer of non-financial assistance, as appropriate (e.g. providing information or contact details),
- 7.1.7.7 Changed policies or practices to prevent a reoccurrence, and
- 7.1.7.8 Training and support to the staff member who the complaint was about, if applicable.
- 7.1.8 CHG shall forward a report, signed by all members of CHG, to the Professional Council for endorsement. The report shall state its findings of facts, the reasons for the conclusion with dissenting view, if any, and its recommendation on remedy or resolution in relation to the complaint, if any, within three months after the last meeting of CHG on the Complaint.
- 7.1.9 If the Professional Council endorses the report submitted by CHG, the Professional Council shall implement the recommendation on remedy or resolution in relation to the complaint, if any. The Professional Council shall give the complainant a written reply. on the outcome of investigation and recommendation. Recommendation may include remedy or resolution in relation to the complaint, and/or action proposed or taken to improve the administration of HKIST and/or action taken to address the conduct of any concerned personnel. The written reply shall inform the Complainant the right and the channel of appeal.
- 7.1.10 The Professional Council shall dissolve CHG after receiving the report from CHG.
- 7.1.11 In case the Professional Council failed to endorse the report submitted by CHG, the Professional Council shall dissolve CHG and set up another CHG for re-investigation.
- 7.2 For Handling Complaints Against Individual or Group of Registrants
  - 7.2.1 All complaints received by HKIST shall first be considered by the Preliminary Investigation Committee (PIC), which is a standing committee under the Professional Council. All complaints received by HKIST shall first be considered by the Preliminary Investigation Committee (PIC), which is a standing committee under the Professional Council of HKIST (Professional Council). PIC comprises a Chairperson, the speech therapist member of the PIC, one expert member in the field of speech therapy related to the complaint and one lay member.

| Hong Kong Institute of Speech Therapists Limited | Document No. | HKIST-B-CHP-v2 |
|--------------------------------------------------|--------------|----------------|
| ·                                                | Issue Date   | 25/08/2022     |
| Complaint Handling Procedures                    | Review Date  | 24/08/2024     |
|                                                  | Page         | 7 of 26        |

- 7.2.2 Before the matter is discussed at the PIC meeting, the registrant being complained against will be informed of the complaint and be invited to give an explanation in reply. All information related to the complaint will be handled in strict confidentiality.
- 7.2.3 The written complaint received, the explanation submitted by the concerned registered speech therapist and any other relevant information which is available will be considered during the investigation. PIC shall have a meeting to consider the complaint within three months.
- 7.2.4 PIC shall determine, by a simple majority, one of the following outcomes:
  - 7.2.4.1 That the complaint is not being upheld, or
  - 7.2.4.2 That the complaint is upheld.
- 7.2.5 If the complaint is not being upheld, a brief on the complaint will be prepared for the Chairman of the PIC, who will inform the complainant and the registrant being complained against about the outcome in writing.
- 7.2.6 If the complaint is being upheld, a brief on the complaint will be prepared for the Chairman of the PIC, which will include any disciplinary actions. The PIC Chairman will review the outcome and any disciplinary actions, and if in agreement, will prepare a report on the case which will be submitted to the HKIST Board for adjudication.
- 7.2.7 The Professional Council shall dissolve PIC after receiving the report from PIC.
- 7.2.8 In case the Professional Council failed to endorse the report submitted by PIC, the Professional Council shall dissolve PIC and set up another PIC for re-investigation.

#### 8.0 Adjudication by the HKIST Professional Council

- 8.1 Upon receipt of the report on the complaint from the PIC Chairman, the HKIST Professional Council will review the outcome of the investigation and recommended disciplinary actions. All members present at the Professional Council meeting forms the Inquiry Panel. Upon ratification and endorsement, the registrant being complained against will be informed of the outcome and disciplinary actions would be taken accordingly.
- 8.2 Where relevant to the overriding concern of protecting the public, reporting bona fide concerns on practitioners to the appropriate authorities

Flowchart B: Workflow of Complaint Handling against individual or group of Registrants

| Hong Kong Institute of Speech Therapists Limited | Document No. | HKIST-B-CHP-v2 |
|--------------------------------------------------|--------------|----------------|
|                                                  | Issue Date   | 25/08/2022     |
| Complaint Handling Procedures                    | Review Date  | 24/08/2024     |
|                                                  | Page         | 13 of 26       |