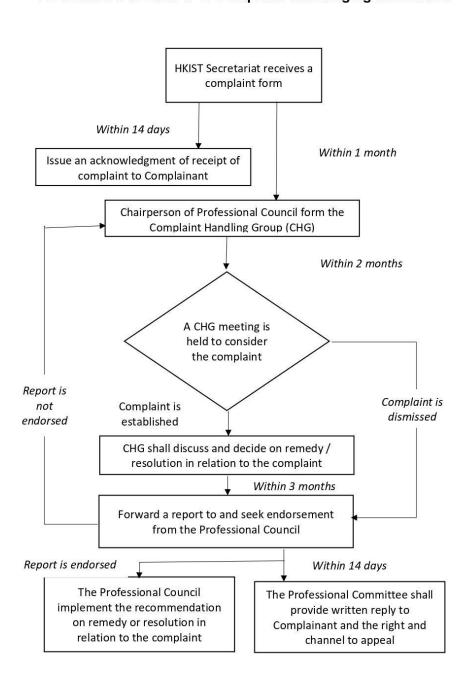

#### 7.0 Investigation

- 7.1 For Handling Complaints Against HKIST
  - 7.1.1 The Professional Council shall set up the Complaint Handling Group (CHG) upon receiving a complaint against HKIST. CHG may compose of 3 members of the Professional Council. At least one of the members shall be a lay-member of the Professional Council.
  - 7.1.2 CHG is responsible for deciding the merits and outcomes of the complaint.
  - 7.1.3 CHG shall have a meeting to consider the complaint within three month of its formation.
  - 7.1.4 The Secretariat shall send a copy of document(s) such as, but not limited to, the Complaint Form, the document(s) supporting the complaint, the internal policy, guideline, which considered to be relevant to the complaint, to all members of CHG for reference before the meeting.
  - 7.1.5 CHG shall determine, by a simple majority, one of the following outcomes:
    - 7.1.5.1 That the complaint shall be dismissed,
    - 7.1.5.2 That the complaint is established, or
    - 7.1.5.3 That further information and additional advice or assistance are required. In this case, CHG shall seek further information and additional advice or assistance within a month after the meeting. The documents received therewith shall be circulated among CHG members, and after the receipt of those documents, CHG shall direct the secretariat to fix a date within a month for another meeting of CHG.
  - 7.1.6 CHG determines that the complaint is established, CHG shall discuss and make decision on the remedy or resolution in relation to the complaint to the Professional Council.
  - 7.1.7 Possible remedies that may be offered to complainants are as follows:
    - 7.1.7.1 A feedback,
    - 7.1.7.2 An appreciation,
    - 7.1.7.3 An apology,

| Hong Kong Institute of Speech Therapists Limited | Document No. | HKIST-B-CHP-v2 |
|--------------------------------------------------|--------------|----------------|
|                                                  | Issue Date   | 25/08/2022     |
| Complaint Handling Procedures                    | Review Date  | 24/08/2024     |
|                                                  | Page         | 6 of 26        |

- 7.1.7.4 Reconsideration of a decision,
- 7.1.7.5 Amending or retracting documentation (e.g. publications, media statements, web pages),
- 7.1.7.6 An offer of non-financial assistance, as appropriate (e.g. providing information or contact details),
- 7.1.7.7 Changed policies or practices to prevent a reoccurrence, and
- 7.1.7.8 Training and support to the staff member who the complaint was about, if applicable.
- 7.1.8 CHG shall forward a report, signed by all members of CHG, to the Professional Council for endorsement. The report shall state its findings of facts, the reasons for the conclusion with dissenting view, if any, and its recommendation on remedy or resolution in relation to the complaint, if any, within three months after the last meeting of CHG on the Complaint.
- 7.1.9 If the Professional Council endorses the report submitted by CHG, the Professional Council shall implement the recommendation on remedy or resolution in relation to the complaint, if any. The Professional Council shall give the complainant a written reply. on the outcome of investigation and recommendation. Recommendation may include remedy or resolution in relation to the complaint, and/or action proposed or taken to improve the administration of HKIST and/or action taken to address the conduct of any concerned personnel. The written reply shall inform the Complainant the right and the channel of appeal.
- 7.1.10 The Professional Council shall dissolve CHG after receiving the report from CHG.
- 7.1.11 In case the Professional Council failed to endorse the report submitted by CHG, the Professional Council shall dissolve CHG and set up another CHG for re-investigation.
- 7.2 For Handling Complaints Against Individual or Group of Registrants
  - 7.2.1 All complaints received by HKIST shall first be considered by the Preliminary Investigation Committee (PIC), which is a standing committee under the Professional Council. All complaints received by HKIST shall first be considered by the Preliminary Investigation Committee (PIC), which is a standing committee under the Professional Council of HKIST (Professional Council). PIC comprises a Chairperson, the speech therapist member of the PIC, one expert member in the field of speech therapy related to the complaint and one lay member.

Flowchart A: Workflow of Complaint Handling against HKIST

| Hong Kong Institute of Speech Therapists Limited | Document No. | HKIST-B-CHP-v2 |
|--------------------------------------------------|--------------|----------------|
|                                                  | Issue Date   | 25/08/2022     |
| Complaint Handling Procedures                    | Review Date  | 24/08/2024     |
|                                                  | Page         | 12 of 26       |